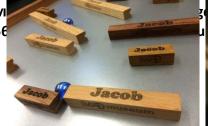

# Jacob's lost his marbles!

# Personalising Your Wall

We will engrave your wall and/or track pieces for no additional cost.

Whether it be your name, school logo or a personalised message; you can make your marble wall even more unique with the addition of text. As long as they fit, there is no limit to how many words you can include.