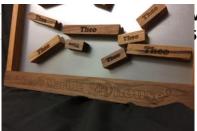

# Personalising Your Wall

We will engrave your wall and/or track pieces for no additional cost.

Whether it be your name, school logo or a personalised message; you can make your marble wall even more unique with the addition of text. As long as they fit, there is no limit to how many words you can include.

The wall and parts are all handmade and then personalised on a laser cutting machines.

MADe by the team behind The MAD Museum.