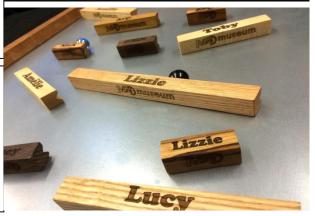

# The Track & Marbles only

17 Personalised Track Pieces 6 Marbles (22mm)

For £ 50.00

The track parts come in a variety of sizes and are made from various hardwoods. There are magnets on the reverse side. (The personalisation of the track pieces is included in the cost.)

# Personalising Your Wall

We will engrave your wall and/or track pieces for no additional cost.

Whether it be your name, school logo or a personalised message; you can make your marble wall even more unique with the addition of text. As long as they fit, there is no limit to how many words you can include.

The wall and parts are all handmade and then personalised on a laser cutting machines.

MADe by the team behind The MAD Museum.