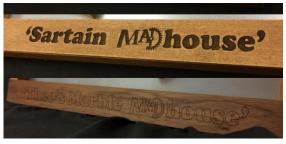

# The Wall, Track Pieces & Marbles

500mm W x 750mm H Personalised Marble Wall 17 Personalised Track Pieces (further information below) 6 Marbles (22mm)

For £120.00

The Marble wall mentioned above is our standard Marble Wall. If you would like something a bit different, we are happy to discuss different sizes and styles. (The personalisation of the wall and track pieces is included in the cost.)

# Personalising Your Wall

We will engrave your wall and/or track pieces for no additional cost.

Whether it be your name, school logo or a personalised message; you can make your marble wall even more unique with the addition of text. As long as they fit, there is no limit to how many words you can include.

The wall and parts are all handmade and then personalised on a laser cutting machines.

MADe by the team behind The MAD Museum.