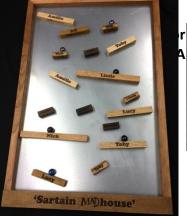

# MAD Marbles

BASED ON THE MUSEUM'S MAD MARBLES WALL, THE MAD MUSEUM IS NOW OFFERING A RANGE HAND-CRAFTED, CUSTOMISED WALLS AND TRACK PARTS. CREATE AND RECREATE YOUR OWN MMA

# The Wall, Track Pieces & Marbles

500mm W x 750mm H Personalised Marble Wall 17 Personalised Track Pieces (further information below) 6 Marbles (22mm)

For £120.00

The Marble wall mentioned above is our standard Marble Wall. If you would like something a bit different, we are happy to discuss different sizes and styles. (The personalisation of the wall and track pieces is included in the cost.)

# The Track & Marbles only

17 Personalised Track Pieces 6 Marbles (22mm)

For £ 50.00

The track parts come in a variety of sizes and are made from various hardwoods. There are magnets on the reverse side. (The personalisation of the track pieces is included in the cost.)

## The Marbles

If you would like more than 6 marbles, please have a look at the marble range in our museum's gift shop.