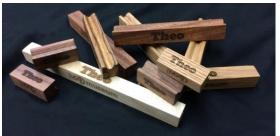

# The Track & Marbles only

17 Personalised Track Pieces 6 Marbles (22mm)

For £ 50.00

The track parts come in a variety of sizes and are made from various hardwoods. There are magnets on the reverse side. (The personalisation of the track pieces is included in the cost.)

# Personalising Your Wall

We will engrave your wall and/or track pieces for no additional cost.

Whether it be your name, school logo or a personalised message; you can make your marble wall even more unique with the addition of text. As long as they fit, there is no limit to how many words you can include.

The wall and parts are all handmade and then personalised on a laser cutting machines.

MADe by the team behind The MAD Museum.